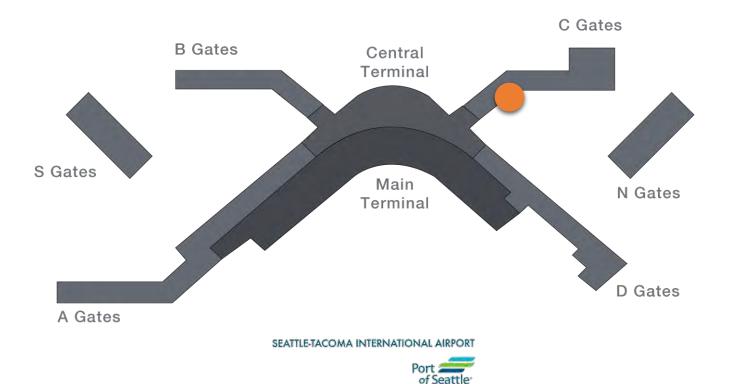

## Single Unit 5: Food Service

| Unit No. | Location    | Approximate<br>Sq. Ft | Concept                            |
|----------|-------------|-----------------------|------------------------------------|
| CC-6     | Concourse C | 1,302                 | Gourmet Burger Restaurant<br>w/Bar |
|          | Total       | 1,302                 |                                    |